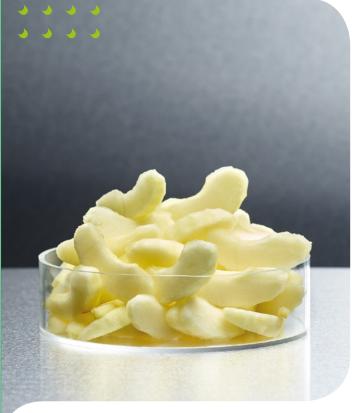

# IQF FRUITS

### **RANGE** CUT

**APPLES** 

**PEARS** 

DICED

CHUNKS

STAVES

CUSTOMIZED

**MAIN APPLICATION** 

fruit preparation & filling fruit salad dairy

bakery & confectionery freeze drying smoothies

#### **PACKAGING**

**CARTON** 

FOOD SERVICE RETAIL